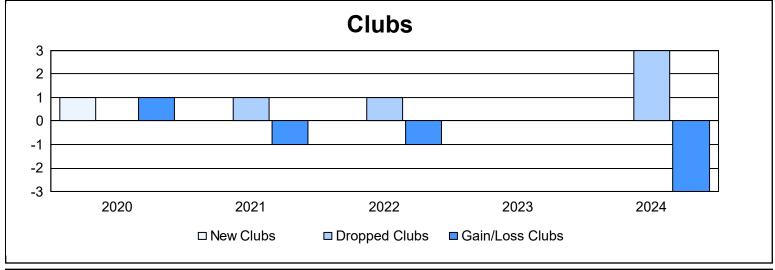

District 11 D1 As of June 2024 Cumulative

| Year      | New<br>Clubs | Dropped<br>Clubs | Gain/<br>Loss<br>Clubs | New<br>Members | Charter<br>Members | Reinstate<br>Members | Transfer<br>Members | Total<br>Member<br>Added | Total<br>Members<br>Dropped | Gain/<br>Loss<br>Members |
|-----------|--------------|------------------|------------------------|----------------|--------------------|----------------------|---------------------|--------------------------|-----------------------------|--------------------------|
| 2019-2020 | 1            | 0                | 1                      | 74             | 48                 | 6                    | 3                   | 131                      | 132                         | -1                       |
| 2020-2021 | 0            | 1                | -1                     | 84             | 2                  | 4                    | 3                   | 93                       | 177                         | -84                      |
| 2021-2022 | 0            | 1                | -1                     | 145            | 1                  | 10                   | 22                  | 178                      | 164                         | 14                       |
| 2022-2023 | 0            | 0                | 0                      | 83             | 1                  | 11                   | 11                  | 106                      | 150                         | -44                      |
| 2023-2024 | 0            | 3                | -3                     | 65             | 10                 | 22                   | 6                   | 103                      | 194                         | -91                      |
| Average   | 0            | 1                | -1                     | 90             | 12                 | 11                   | 9                   | 122                      | 163                         | -41                      |